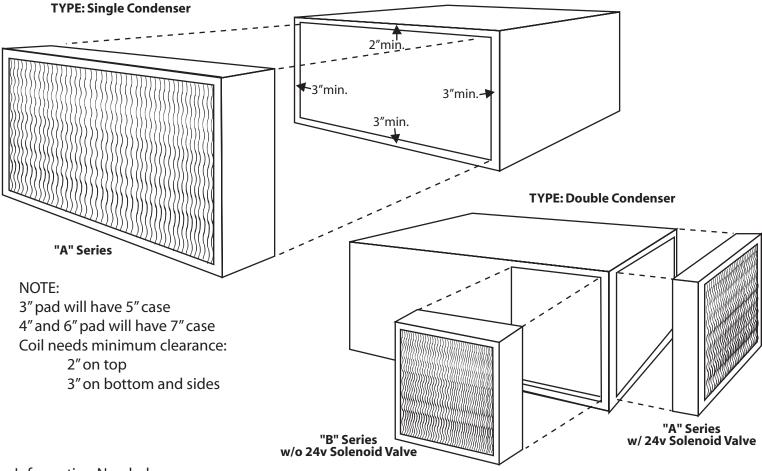

Illustrations shown are of P or S Model.

## Information Needed:

| CFM:                                                |   |
|-----------------------------------------------------|---|
| "A" Series                                          |   |
| Coil Width: Coil Height:                            |   |
| Dimension from corner to coil:                      |   |
| Controls on side: $\square$ left or $\square$ right |   |
| ☐ Plastic ☐ Stainless                               |   |
| "B" Series                                          |   |
| Coil Width: Coil Height:                            | _ |
| Dimension from corner to coil:                      |   |
| Needle Valve on side: ☐ left or ☐ right             |   |
| ☐ Plastic ☐ Stainless                               |   |
| Depth of Pad: □ 3" □ 4" □ 6"                        |   |